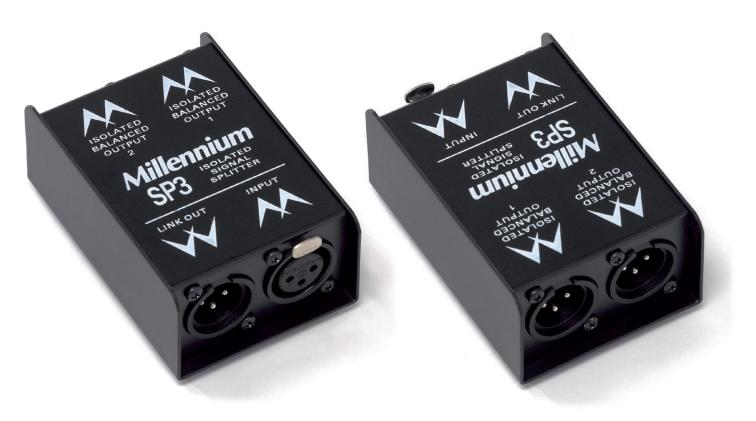

## Features

- 1 XLR input (balanced) into 2 isolated XLR outputs (balanced)
- 1 XLR Link output (balanced)

## **Technical specifications**

| $1 \times XLR$ balanced                                 |
|---------------------------------------------------------|
| +18 dBm                                                 |
| 600 Ω (RL = 600 Ω)                                      |
| $3 \times XLR$ balanced in total,                       |
| $(1 \times \text{link}, 2 \times \text{transf.} / 1:1)$ |
| +18 dBm (RL = 600 Ω)                                    |
|                                                         |