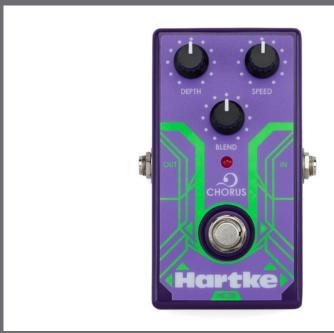

# **HC33** Analog Bass Chorus Pedal

#### **POSITIONING**

Hartke's HC33 Analog Bass Chorus Pedal features all-analog circuitry for adding lush, shimmering accents to your sound. From vibrant modulation to elegant swirls, the HC33 has you covered. A Depth knob lets you set the modulation sweep amount, while the Speed knob adjusts the rate of the chorus effect.

## **Added Dimension**

The HC33's key to attaining the warm, rich brilliance found in traditional analog chorus pedals is the use of discrete capacitor delays that filter noise and "hold" the signal according to the adjusted Speed amount. When not in use, the pedal's true bypass hardware switching gives players confidence knowing their signal is unaffected.