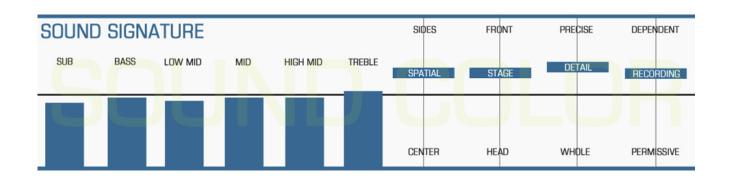

## MUSICALITY AND HEADROOM.

SM 64 earphones were made to handle music of all intensities and all volumes on any device, absolute control of the audio spectrum, incredible stereo image and maximum headroom, letting you crank it up without distorting the sound. With is new HQ crossoving process with impedance corrector and drivers combination, the SM64 provide a equilibrate spectrum at any intensities that make it very musical and accurate. Having the same circum oral headphone comportment.