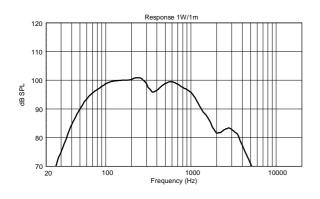

#### **TECHNICAL SPECIFICATIONS**

| Acoustical specifications | Frequency Response (-10dB): Max SPL @ 1m: System Sensitivity: | 50 Hz ÷ 200 Hz<br>127 dB<br>96 dB                |
|---------------------------|---------------------------------------------------------------|--------------------------------------------------|
| Power section             | Nominal Impedance (ohm):                                      | 8 ohm                                            |
|                           | Power Handling:                                               | 300 W RMS                                        |
|                           | Peak Power Handling:                                          | 1200 W PEAK                                      |
|                           | Recommended Amplifier:                                        | 600 W                                            |
| Transducers               | Woofer:                                                       | 12", 2.5" v.c                                    |
|                           | Nominal Impedance (ohm):                                      | 8 ohm                                            |
|                           | Input Power Rating:                                           | 300 W AES, 600 W PEAK                            |
|                           | Sensitivity:                                                  | 96 dB, 1W @ 1m                                   |
| Input/Output section      | Input connectors:                                             | Euroblock                                        |
|                           | Output connectors:                                            | Euroblock                                        |
| Standard compliance       | CE marking:                                                   | Yes                                              |
| Physical specifications   | Cabinet/Case Material:                                        | MDF                                              |
|                           | Pole mount/Cap:                                               | Yes                                              |
|                           | Grille:                                                       | Steel with robust double mesh polyester clothing |
|                           | Color:                                                        | Black                                            |
| Size                      | Height:                                                       | 380 mm / 14.96 inches                            |
|                           | Width:                                                        | 450 mm / 17.72 inches                            |
|                           | Depth:                                                        | 420 mm / 16.54 inches                            |
|                           | Weight:                                                       | 18 kg / 39.68 lbs                                |
| Shipping informations     | Package Height:                                               | 480 mm / 18.9 inches                             |
|                           | Package Width:                                                | 550 mm / 21.65 inches                            |
|                           | Package Depth:                                                | 520 mm / 20.47 inches                            |
|                           | Package Weight:                                               | 20.6 kg / 45.42 lbs                              |