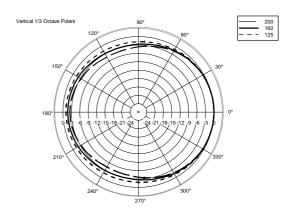

#### **TECHNICAL SPECIFICATIONS**

| Acoustical specifications | Frequency Response (-10dB): Max SPL @ 1m: System Sensitivity: | 50 Hz ÷ 200 Hz<br>127 dB<br>96 dB                |
|---------------------------|---------------------------------------------------------------|--------------------------------------------------|
| Power section             | Nominal Impedance (ohm):                                      | 8 ohm                                            |
|                           | Power Handling:                                               | 300 W RMS                                        |
|                           | Peak Power Handling:                                          | 1200 W PEAK                                      |
|                           | Recommended Amplifier:                                        | 600 W                                            |
| Transducers               | Woofer:                                                       | 12", 2.5" v.c                                    |
|                           | Nominal Impedance (ohm):                                      | 8 ohm                                            |
|                           | Input Power Rating:                                           | 300 W AES, 600 W PEAK                            |
|                           | Sensitivity:                                                  | 96 dB, 1W @ 1m                                   |
| Input/Output section      | Input connectors:                                             | Euroblock                                        |
|                           | Output connectors:                                            | Euroblock                                        |
| Standard compliance       | CE marking:                                                   | Yes                                              |
| Physical specifications   | Cabinet/Case Material:                                        | MDF                                              |
|                           | Pole mount/Cap:                                               | Yes                                              |
|                           | Grille:                                                       | Steel with robust double mesh polyester clothing |
|                           | Color:                                                        | Black                                            |
| Size                      | Height:                                                       | 380 mm / 14.96 inches                            |
|                           | Width:                                                        | 450 mm / 17.72 inches                            |
|                           | Depth:                                                        | 420 mm / 16.54 inches                            |
|                           | Weight:                                                       | 18 kg / 39.68 lbs                                |
| Shipping informations     | Package Height:                                               | 480 mm / 18.9 inches                             |
|                           | Package Width:                                                | 550 mm / 21.65 inches                            |
|                           | Package Depth:                                                | 520 mm / 20.47 inches                            |
|                           | Package Weight:                                               | 20.6 kg / 45.42 lbs                              |