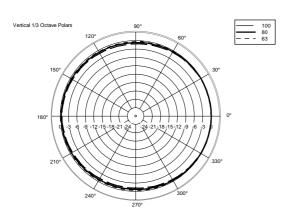

#### **TECHNICAL SPECIFICATIONS**

| Acoustical specifications | Frequency Response (-10dB): Max SPL @ 1m: System Sensitivity: | 50 Hz ÷ 200 Hz<br>127 dB<br>96 dB                |
|---------------------------|---------------------------------------------------------------|--------------------------------------------------|
| Power section             | Nominal Impedance (ohm):                                      | 8 ohm                                            |
|                           | Power Handling:                                               | 300 W RMS                                        |
|                           | Peak Power Handling:                                          | 1200 W PEAK                                      |
|                           | Recommended Amplifier:                                        | 600 W                                            |
| Transducers               | Woofer:                                                       | 12", 2.5" v.c                                    |
|                           | Nominal Impedance (ohm):                                      | 8 ohm                                            |
|                           | Input Power Rating:                                           | 300 W AES, 600 W PEAK                            |
|                           | Sensitivity:                                                  | 96 dB, 1W @ 1m                                   |
| Input/Output section      | Input connectors:                                             | Euroblock                                        |
|                           | Output connectors:                                            | Euroblock                                        |
| Standard compliance       | CE marking:                                                   | Yes                                              |
| Physical specifications   | Cabinet/Case Material:                                        | MDF                                              |
|                           | Pole mount/Cap:                                               | Yes                                              |
|                           | Grille:                                                       | Steel with robust double mesh polyester clothing |
|                           | Color:                                                        | Black                                            |
| Size                      | Height:                                                       | 380 mm / 14.96 inches                            |
|                           | Width:                                                        | 450 mm / 17.72 inches                            |
|                           | Depth:                                                        | 420 mm / 16.54 inches                            |
|                           | Weight:                                                       | 18 kg / 39.68 lbs                                |
| Shipping informations     | Package Height:                                               | 480 mm / 18.9 inches                             |
|                           | Package Width:                                                | 550 mm / 21.65 inches                            |
|                           | Package Depth:                                                | 520 mm / 20.47 inches                            |
|                           | Package Weight:                                               | 20.6 kg / 45.42 lbs                              |