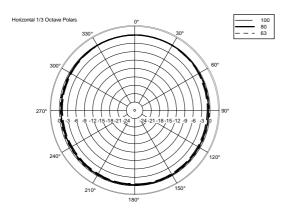

#### **TECHNICAL SPECIFICATIONS**

| Acoustical specifications | Frequency Response (-10dB): Max SPL @ 1m: System Sensitivity: | 50 Hz ÷ 200 Hz<br>127 dB<br>96 dB                |
|---------------------------|---------------------------------------------------------------|--------------------------------------------------|
| Power section             | Nominal Impedance (ohm):                                      | 8 ohm                                            |
|                           | Power Handling:                                               | 300 W RMS                                        |
|                           | Peak Power Handling:                                          | 1200 W PEAK                                      |
|                           | Recommended Amplifier:                                        | 600 W                                            |
| Transducers               | Woofer:                                                       | 12", 2.5" v.c                                    |
|                           | Nominal Impedance (ohm):                                      | 8 ohm                                            |
|                           | Input Power Rating:                                           | 300 W AES, 600 W PEAK                            |
|                           | Sensitivity:                                                  | 96 dB, 1W @ 1m                                   |
| Input/Output section      | Input connectors:                                             | Euroblock                                        |
|                           | Output connectors:                                            | Euroblock                                        |
| Standard compliance       | CE marking:                                                   | Yes                                              |
| Physical specifications   | Cabinet/Case Material:                                        | MDF                                              |
|                           | Pole mount/Cap:                                               | Yes                                              |
|                           | Grille:                                                       | Steel with robust double mesh polyester clothing |
|                           | Color:                                                        | Black                                            |
| Size                      | Height:                                                       | 380 mm / 14.96 inches                            |
|                           | Width:                                                        | 450 mm / 17.72 inches                            |
|                           | Depth:                                                        | 420 mm / 16.54 inches                            |
|                           | Weight:                                                       | 18 kg / 39.68 lbs                                |
| Shipping informations     | Package Height:                                               | 480 mm / 18.9 inches                             |
|                           | Package Width:                                                | 550 mm / 21.65 inches                            |
|                           | Package Depth:                                                | 520 mm / 20.47 inches                            |
|                           | Package Weight:                                               | 20.6 kg / 45.42 lbs                              |