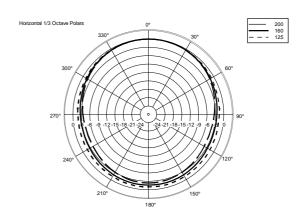

#### **TECHNICAL SPECIFICATIONS**

| Acoustical specifications | Frequency Response (-10dB): Max SPL @ 1m: System Sensitivity: | 50 Hz ÷ 200 Hz<br>127 dB<br>96 dB                |
|---------------------------|---------------------------------------------------------------|--------------------------------------------------|
| Power section             | Nominal Impedance (ohm):                                      | 8 ohm                                            |
|                           | Power Handling:                                               | 300 W RMS                                        |
|                           | Peak Power Handling:                                          | 1200 W PEAK                                      |
|                           | Recommended Amplifier:                                        | 600 W                                            |
| Transducers               | Woofer:                                                       | 12", 2.5" v.c                                    |
|                           | Nominal Impedance (ohm):                                      | 8 ohm                                            |
|                           | Input Power Rating:                                           | 300 W AES, 600 W PEAK                            |
|                           | Sensitivity:                                                  | 96 dB, 1W @ 1m                                   |
| Input/Output section      | Input connectors:                                             | Euroblock                                        |
|                           | Output connectors:                                            | Euroblock                                        |
| Standard compliance       | CE marking:                                                   | Yes                                              |
| Physical specifications   | Cabinet/Case Material:                                        | MDF                                              |
|                           | Pole mount/Cap:                                               | Yes                                              |
|                           | Grille:                                                       | Steel with robust double mesh polyester clothing |
|                           | Color:                                                        | Black                                            |
| Size                      | Height:                                                       | 380 mm / 14.96 inches                            |
|                           | Width:                                                        | 450 mm / 17.72 inches                            |
|                           | Depth:                                                        | 420 mm / 16.54 inches                            |
|                           | Weight:                                                       | 18 kg / 39.68 lbs                                |
| Shipping informations     | Package Height:                                               | 480 mm / 18.9 inches                             |
|                           | Package Width:                                                | 550 mm / 21.65 inches                            |
|                           | Package Depth:                                                | 520 mm / 20.47 inches                            |
|                           | Package Weight:                                               | 20.6 kg / 45.42 lbs                              |