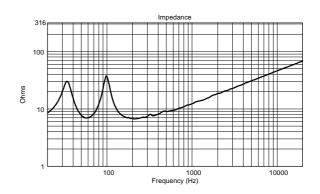

#### **TECHNICAL SPECIFICATIONS**

| Acoustical specifications | Frequency Response (-10dB): Max SPL @ 1m: System Sensitivity: | 50 Hz ÷ 200 Hz<br>127 dB<br>96 dB                |
|---------------------------|---------------------------------------------------------------|--------------------------------------------------|
| Power section             | Nominal Impedance (ohm):                                      | 8 ohm                                            |
|                           | Power Handling:                                               | 300 W RMS                                        |
|                           | Peak Power Handling:                                          | 1200 W PEAK                                      |
|                           | Recommended Amplifier:                                        | 600 W                                            |
| Transducers               | Woofer:                                                       | 12", 2.5" v.c                                    |
|                           | Nominal Impedance (ohm):                                      | 8 ohm                                            |
|                           | Input Power Rating:                                           | 300 W AES, 600 W PEAK                            |
|                           | Sensitivity:                                                  | 96 dB, 1W @ 1m                                   |
| Input/Output section      | Input connectors:                                             | Euroblock                                        |
|                           | Output connectors:                                            | Euroblock                                        |
| Standard compliance       | CE marking:                                                   | Yes                                              |
| Physical specifications   | Cabinet/Case Material:                                        | MDF                                              |
|                           | Pole mount/Cap:                                               | Yes                                              |
|                           | Grille:                                                       | Steel with robust double mesh polyester clothing |
|                           | Color:                                                        | Black                                            |
| Size                      | Height:                                                       | 380 mm / 14.96 inches                            |
|                           | Width:                                                        | 450 mm / 17.72 inches                            |
|                           | Depth:                                                        | 420 mm / 16.54 inches                            |
|                           | Weight:                                                       | 18 kg / 39.68 lbs                                |
| Shipping informations     | Package Height:                                               | 480 mm / 18.9 inches                             |
|                           | Package Width:                                                | 550 mm / 21.65 inches                            |
|                           | Package Depth:                                                | 520 mm / 20.47 inches                            |
|                           | Package Weight:                                               | 20.6 kg / 45.42 lbs                              |